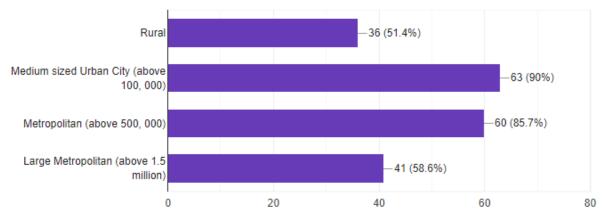

## What type of demographic would you like to practice in? (select all that apply)